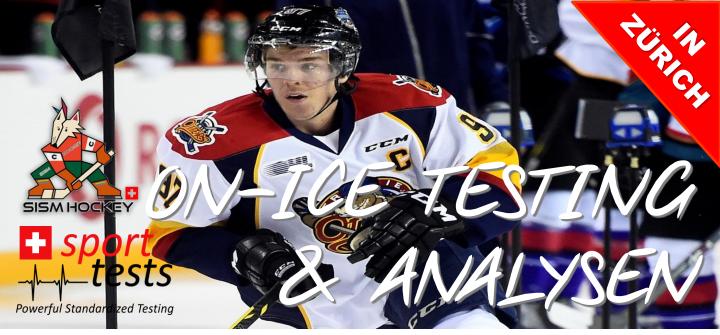

## On The Way to The NL/NHL

Top NHL players like Connor McDavid, Nathan MacKinnon, Nico Hischier, Timo Meier, and many more have already undergone the on-ice test multiple times and continue to challenge themselves to become even better.

You have the unique opportunity to compare yourself in ten on-ice tests with the top experts from the NHL. After the test, you will know where you stand and what your strengths and weaknesses are.

A MUST for every Hockey Player!

Thanks to our CHL/NHL data, you'll know where you stand among the top players. Additionally, you can compare yourself internationally with peers, and we provide you with targets in technical and skating aspects, so that you can become a top hockey player.