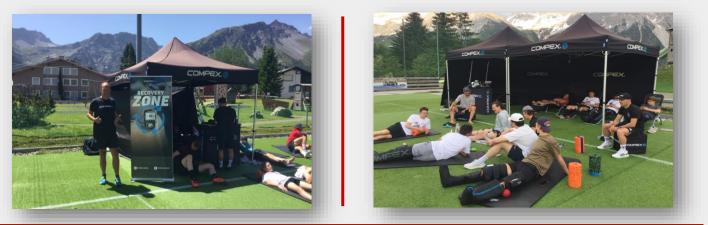

## **COMPEX ON-ICE TESTING AROSA**

Since 2021, COMPEX has been a partner of SISM Hockey for the Arosa Power Skating Camp. In this intense skating camp, paying great attention to recovery is essential. That's why COMPEX sets up the Recovery Zone in Arosa.

The best players in the respective tests of the year 2023 will each receive a valuable Compex device from the Company.

Compex specializes in electrical muscle stimulation (EMS) for athletic performance and recovery. In the Arosa Compex Recover Zone, recovery after training is accelerated by stimulating the muscles with targeted electrical impulses. The stimulation helps to increase blood circulation, aiding in fast recovery. In the Benchmark On-Ice testing, players are compared to top-notch stars from the NHL. After the test, players will understand their strengths, weaknesses, and overall talent level. The best player in each test will be awarded a valuable unique Compex device for fast recovery worth several hundred Swiss Francs.